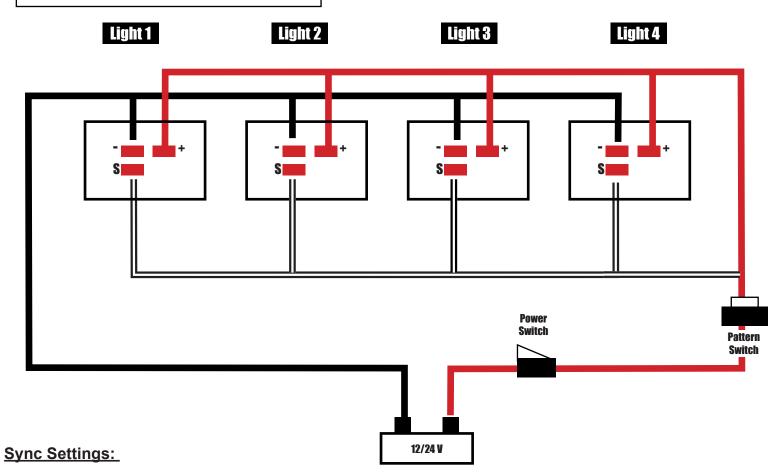

## **3 Wire Synch Wiring Diagram**

## **CA 6083**

Red: Anode, Live, Power

White: Change Flash Pattern /synchronisation

Black : Earth, Negative Pole

- **1.** Connect all the positive (Red) wires of all lamps, connect all the negative (Black) wires of all lamps, connect all the sync wires of all lamps.
- **2.** Connect the positive (Red) wires and negative (Black) wires of one lamp to the power supply, connect the sync wire with the positive wire after 2.5 seconds, then all the lamp will back to the first flash pattern. Then all the lamp will be synced.
- **3.** Connect the positive (Red) wire of the power and the sync wire after 0.5 seconds, all the lamp will sync with new flash pattern.
- **4.** If the lamps do not sync after a long time, please start at step 2 again.